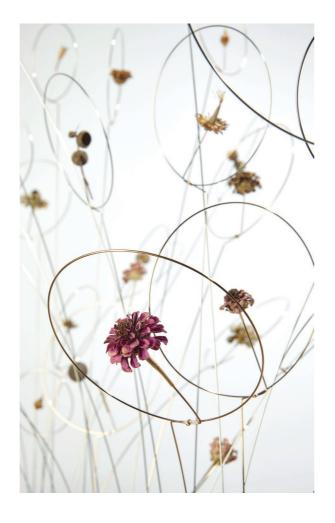

# THE FOUR SEASONS

http://christelsadde.com/en/collection-2/spring-or-the-weight-of-my-cares-is-beginning-to-lift/

| Reference : | SPR-20<br><b>Spring</b> or<br><b>The weight of my cares is beginning to lift</b>           |  |
|-------------|--------------------------------------------------------------------------------------------|--|
| Edition :   | 8 pieces signed and numbered                                                               |  |
| Sizes :     | The base: length 75 cm (29.5 in.)/ width 10 cm (3.9 in.).<br>Total height 50 cm (19.6 in.) |  |
| Materials : | oak + polish brass + stainless steel                                                       |  |
| Weight :    | 5 kgs (11 lbs)                                                                             |  |

https://www.christelsadde.com/en/projet/summer-or-the-tree-of-life/

| Reference : | SUM-20<br>Summer or The Tree of Life                                        |
|-------------|-----------------------------------------------------------------------------|
| Edition :   | 8 pieces signed and numbered                                                |
| Sizes :     | The base: diameter 12 cm (4.7 in.).<br>The mobile : diameter 90 cm (35.4 in |
| Materials : | matt varnished brass + stainless stee                                       |
| Weight :    | 2.5 kgs (5.5 lbs)                                                           |