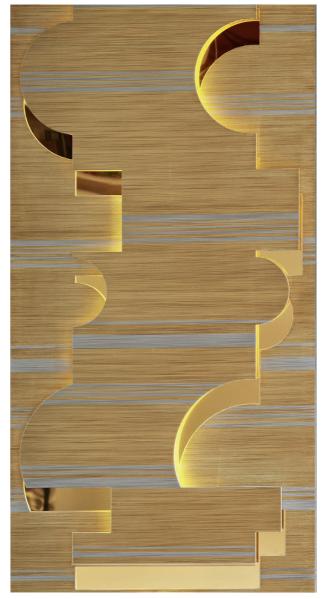

## LIGHTED WALL SCULPTURES

https://www.christelsadde.com/en/projet/pair-of-lighted-wall-sculptures/

| Reference : | APU1_13 ; APU2_13                                        |
|-------------|----------------------------------------------------------|
| Edition :   | 8 pieces signed and numbered                             |
| Sizes :     | width 50 cm x height 1 m x<br>thickness 5 cm             |
| Materials : | Stainless steel rods<br>+ brass varnished rods<br>+ leds |
| Weight :    | 10 kgs each                                              |