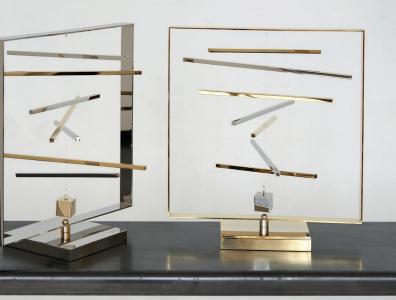

# THE STANDING MOBILES XXL

https://www.christelsadde.com/en/projet/stabile-i-fly-away/

| Reference : | GS_2<br><b>  Fly Away</b>                                                   |
|-------------|-----------------------------------------------------------------------------|
| Edition :   | 8 pieces signed and numbered                                                |
| Sizes :     | L 1.5 m (59 in.) x l 50 cm (20 in.)<br>x h 1 m (39 in.)                     |
| Materials : | base in varnished brass, stainless<br>steel rods, shapes in aluminum mirror |

| Reference : | GS_1<br>I Dance                                                             |
|-------------|-----------------------------------------------------------------------------|
| Edition :   | 8 pieces signed and numbered                                                |
| Sizes :     | L 1.5 m (59 in.) x l 50 cm (20 in.) x<br>h 1 m (39 in.)                     |
| Materials : | base in varnished brass, stainless<br>steel rods, shapes in aluminum mirror |
| Weight :    | 5.4 kgs (12 lbs)                                                            |