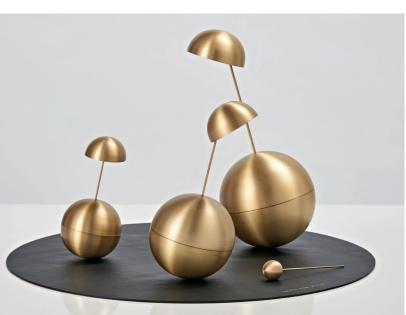

https://www.christelsadde.com/en/projet/ the-culbutos/

| Reference : | C2-15<br><b>The family «Culbuto»</b>                                             |
|-------------|----------------------------------------------------------------------------------|
| Edition :   | 8 pieces signed and<br>numbered                                                  |
| Sizes :     | 3 heights 12/17/25 cm<br>(5/7/10 inches)<br>Base's diameter<br>38 cm (15 inches) |
| Materials : | matt varnished brass<br>+ base in black leather                                  |
| Weight :    | 3.4 kgs (7.5 lbs)                                                                |