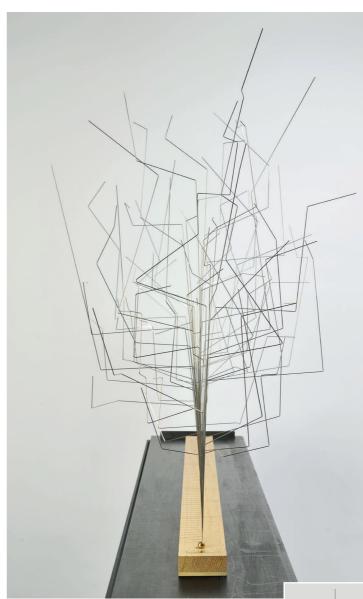

# THE FOUR SEASONS

http://christelsadde.com/en/collection-2/ autumn-or-i-give-myself-over-to-winter/

| Reference : | AUT-20<br>Autumn or I give myself over to winter                                                      |
|-------------|-------------------------------------------------------------------------------------------------------|
| Edition :   | 8 pieces signed and numbered                                                                          |
| Sizes :     | The base: length 75 cm (29.5 in.)/<br>width 6 cm (2.4 in.)<br>Height of the rods 70 cm (27.5 inches)  |
| Materials : | The base is in oak + polish brass<br>The rods are in plated gold steel +<br>brilliant stainless steel |
| Weight :    | 2.7 kgs (5,9 lbs)                                                                                     |

http://christelsadde.com/en/collection-2/ winter-or-the-sleeping-tree/

| Reference : | WIN_20<br>Winter or The Sleeping Tree                                                                   |
|-------------|---------------------------------------------------------------------------------------------------------|
| Edition :   | 8 pieces signed and numbered                                                                            |
| Sizes :     | The base: length 75 cm<br>(29.5 in.)/width 6 cm (2.4 in.)<br>Height of the rods:<br>70 cm (27.5 inches) |
| Materials : | The base is in oak + polish brass<br>The rods are in plated gold steel<br>+ brilliant stainless steel   |
| Weight :    | 2.7 kgs (5.9 lbs)                                                                                       |