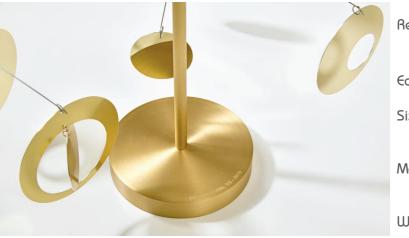

# THE STANDING MOBILES XXL

https://www.christelsadde.com/en/projet/stabile-i-fly-away/

| Reference : | GS_2<br><b>  Fly Away</b>                                                   |
|-------------|-----------------------------------------------------------------------------|
| Edition :   | 8 pieces signed and numbered                                                |
| Sizes :     | L 1.5 m (59 in.) x l 50 cm (20 in.)<br>x h 1 m (39 in.)                     |
| Materials : | base in varnished brass, stainless<br>steel rods, shapes in aluminum mirror |

| Reference : | GS_1<br>I Dance                                                             |
|-------------|-----------------------------------------------------------------------------|
| Edition :   | 8 pieces signed and numbered                                                |
| Sizes :     | L 1.5 m (59 in.) x l 50 cm (20 in.) x<br>h 1 m (39 in.)                     |
| Materials : | base in varnished brass, stainless<br>steel rods, shapes in aluminum mirror |
| Weight :    | 5.4 kgs (12 lbs)                                                            |