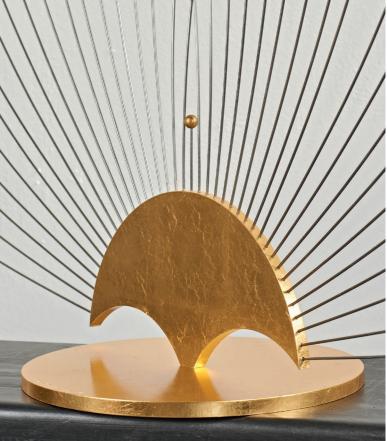

### THE PEACOCK SUN

## THE WATER LILY

https://www.christelsadde.com/en/projet/the-peacock-sun/

| Reference :     | PS-17                                                                   |
|-----------------|-------------------------------------------------------------------------|
| Edition :       | 8 pieces signed and numbered                                            |
| Sizes :         | Diameter of the base : 24 cm (9 in.)<br>Total diameter : 90 cm (35 in.) |
| A A - L t - L - | Chaitele an abanda da da da la chaite da chaite da chaite               |

Stainless steel rods / gold leaf plated base in aluminium. Materials :

Weight: 2,8 kgs (6,2 lbs)

| Reference : | NY-17                                                                                        |
|-------------|----------------------------------------------------------------------------------------------|
| Edition :   | 8 pieces signed and numbered                                                                 |
| Sizes :     | the base : 24 cm (9 inches).<br>Total length 136 cm (53 in.),<br>Total height 88 cm (35 in.) |
| Materials : | Stainless steel rods /<br>gold leaf plated base in aluminium.                                |
| Weight:     | 2,8 kgs (6,2 lbs)                                                                            |