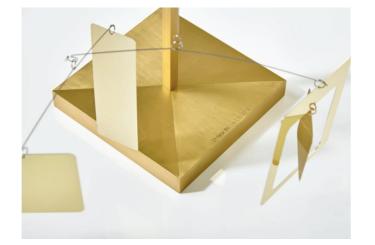

# THE STANDING MOBILES XXL

https://www.christelsadde.com/en/projet/stabile-i-fly-away/

| Reference : | GS_2<br><b>  Fly Away</b>                                                   |
|-------------|-----------------------------------------------------------------------------|
| Edition :   | 8 pieces signed and numbered                                                |
| Sizes :     | L 1.5 m (59 in.) x l 50 cm (20 in.)<br>x h 1 m (39 in.)                     |
| Materials : | base in varnished brass, stainless<br>steel rods, shapes in aluminum mirror |

Weight : 5.4 kgs (12 lbs)

https://www.christelsadde.com/en/projet/stabile-4-bro

| eference :    | GS_3<br><b>4 Branches Tree</b>                                              |  |
|---------------|-----------------------------------------------------------------------------|--|
| lition :      | Unique Piece signed and numbered                                            |  |
| 205 :         | L 1.5 m (59 in.) x l 1.5 m (59 in.)<br>x h 1 m (39 in.)                     |  |
| aterials :    | base in varnished brass, stainless<br>steel rods, shapes in aluminum mirror |  |
| eight :       | 5.8 kgs (13 lbs)                                                            |  |
| ranches-tree/ |                                                                             |  |