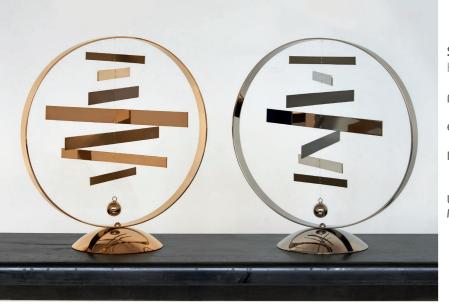

| Reference : | GS_1<br>I Dance                                                             |
|-------------|-----------------------------------------------------------------------------|
| Edition :   | 8 pieces signed and numbered                                                |
| Sizes :     | L 1.5 m (59 in.) x l 50 cm (20 in.) x<br>h 1 m (39 in.)                     |
| Materials : | base in varnished brass, stainless<br>steel rods, shapes in aluminum mirror |
| Weight :    | 5.4 kgs (12 lbs)                                                            |

https://www.christelsadde.com/en/projet/stabile-i-dance/

https://www.christelsadde.com/en/projet/tribute-to-victor-vasarely/

| Reference : | SV1-17<br>Tribute to Victor VASARELY - XXL ve     |
|-------------|---------------------------------------------------|
| Edition :   | 8 pieces signed and numbered                      |
| Sizes :     | square frame 50 cm (20 in.)<br>base 17 cm (7 in.) |
| Materials : | polished varnished brass + glass                  |
| Weight :    | 6,3 kgs (14 lbs)                                  |