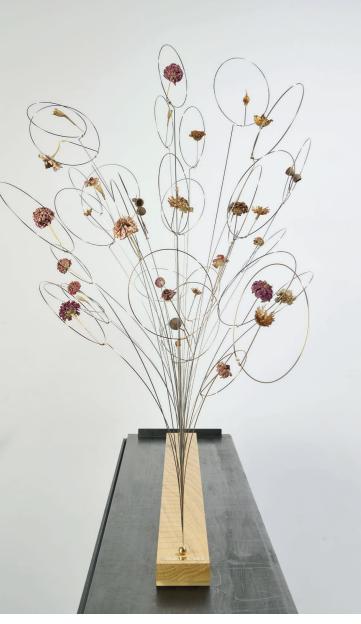

# THE FOUR SEASONS

http://christelsadde.com/en/collection-2/spring-or-the-weight-of-my-cares-is-beginning-to-lift/

| Reference : | SPR-20<br><b>Spring</b> or<br><b>The weight of my cares is beginning to lift</b>           |  |
|-------------|--------------------------------------------------------------------------------------------|--|
| Edition :   | 8 pieces signed and numbered                                                               |  |
| Sizes :     | The base: length 75 cm (29.5 in.)/ width 10 cm (3.9 in.).<br>Total height 50 cm (19.6 in.) |  |
| Materials : | oak + polish brass + stainless steel                                                       |  |
| Weight :    | 5 kgs (11 lbs)                                                                             |  |

https://www.christelsadde.com/en/projet/summer-or-the-tree-of-life/

| Reference : | SUM-20<br>Summer or The Tree of Life                                        |
|-------------|-----------------------------------------------------------------------------|
| Edition :   | 8 pieces signed and numbered                                                |
| Sizes :     | The base: diameter 12 cm (4.7 in.).<br>The mobile : diameter 90 cm (35.4 in |
| Materials : | matt varnished brass + stainless stee                                       |
| Weight :    | 2.5 kgs (5.5 lbs)                                                           |