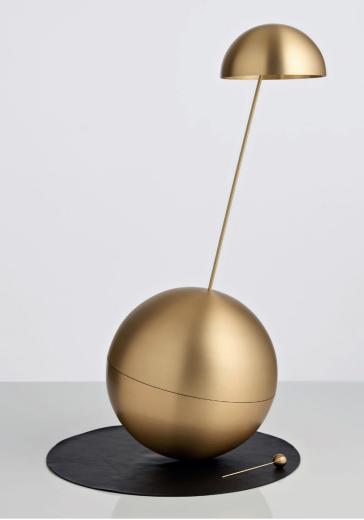

## THE CULBUTOS

| Reference : | C1-15<br><b>The Giant «Culbuto</b> »                                                        |
|-------------|---------------------------------------------------------------------------------------------|
| Edition :   | 3 pieces signed and numbered                                                                |
| Sizes :     | diameter 25 cm - 10 inches<br>x height 65 cm - 26 inches.<br>Base's diameter 38 cm - 15 in. |
| Materials : | matt varnished brass + base in<br>black leather.                                            |
| Weight :    | 5.2 kgs (11 lbs)                                                                            |