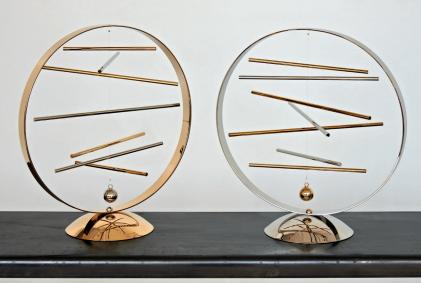

# THE STANDING MOBILES XXL

https://www.christelsadde.com/en/projet/stabile-i-fly-away/

| Reference : | GS_2<br><b>  Fly Away</b>                                                   |
|-------------|-----------------------------------------------------------------------------|
| Edition :   | 8 pieces signed and numbered                                                |
| Sizes :     | L 1.5 m (59 in.) x l 50 cm (20 in.)<br>x h 1 m (39 in.)                     |
| Materials : | base in varnished brass, stainless<br>steel rods, shapes in aluminum mirror |

Weight : 5.4 kgs (12 lbs)

https://www.christelsadde.com/en/projet/stabile-4-bro

| eference :    | GS_3<br><b>4 Branches Tree</b>                                              |  |
|---------------|-----------------------------------------------------------------------------|--|
| lition :      | Unique Piece signed and numbered                                            |  |
| 205 :         | L 1.5 m (59 in.) x l 1.5 m (59 in.)<br>x h 1 m (39 in.)                     |  |
| aterials :    | base in varnished brass, stainless<br>steel rods, shapes in aluminum mirror |  |
| eight :       | 5.8 kgs (13 lbs)                                                            |  |
| ranches-tree/ |                                                                             |  |