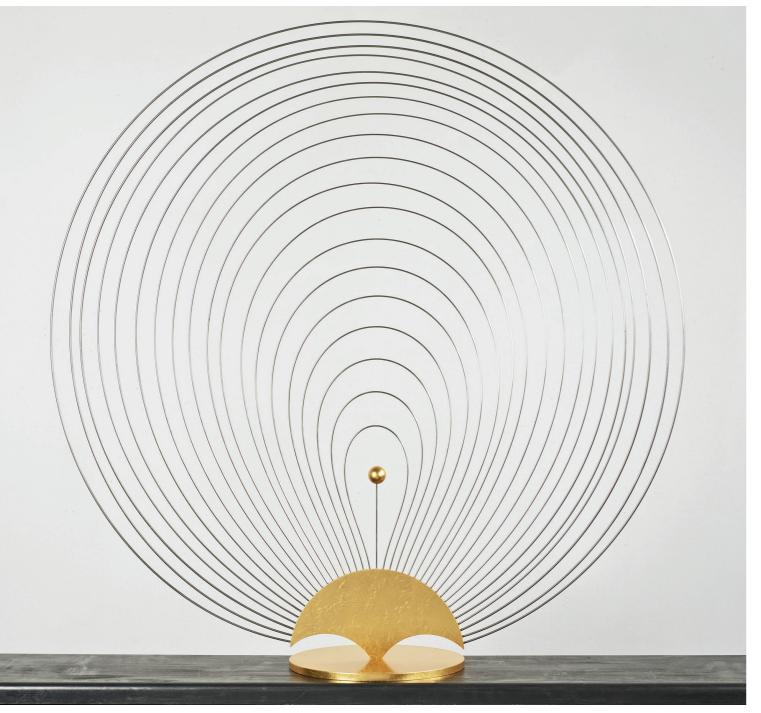

### THE PEACOCK SUN

## THE WATER LILY

https://www.christelsadde.com/en/projet/the-peacock-sun/

| Reference :     | PS-17                                                                   |
|-----------------|-------------------------------------------------------------------------|
| Edition :       | 8 pieces signed and numbered                                            |
| Sizes :         | Diameter of the base : 24 cm (9 in.)<br>Total diameter : 90 cm (35 in.) |
| A A - L t - L - | Chaitele an abanda da da da la chaite da chaite da chaite               |

Stainless steel rods / gold leaf plated base in aluminium. Materials :

Weight: 2,8 kgs (6,2 lbs)

| Reference : | NY-17                                                                                        |
|-------------|----------------------------------------------------------------------------------------------|
| Edition :   | 8 pieces signed and numbered                                                                 |
| Sizes :     | the base : 24 cm (9 inches).<br>Total length 136 cm (53 in.),<br>Total height 88 cm (35 in.) |
| Materials : | Stainless steel rods /<br>gold leaf plated base in aluminium.                                |
| Weight:     | 2,8 kgs (6,2 lbs)                                                                            |