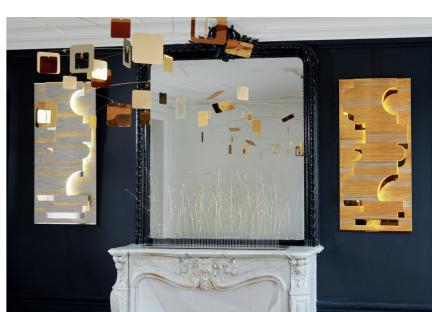

## LIGHTED WALL SCULPTURES

https://www.christelsadde.com/en/projet/pair-of-lighted-wall-sculptures/

| Reference : | APU1_13 ; APU2_13                                        |
|-------------|----------------------------------------------------------|
| Edition :   | 8 pieces signed and numbered                             |
| Sizes :     | width 50 cm x height 1 m x<br>thickness 5 cm             |
| Materials : | Stainless steel rods<br>+ brass varnished rods<br>+ leds |
| Weight :    | 10 kgs each                                              |