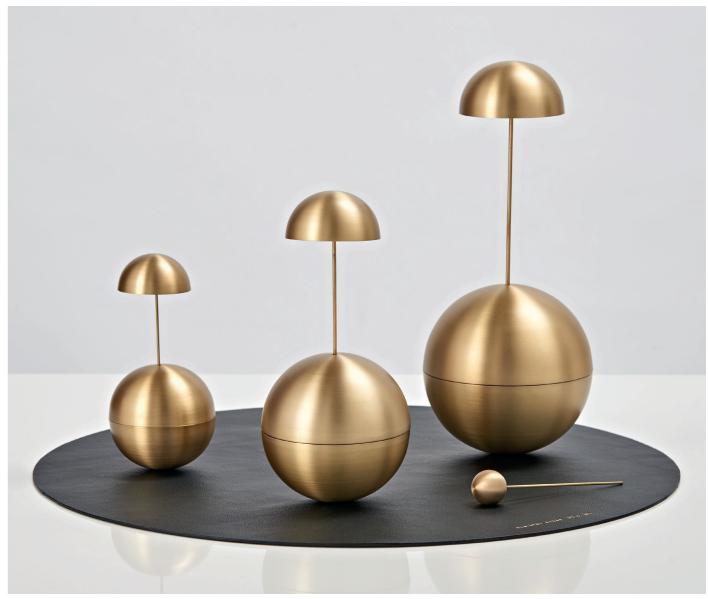

https://www.christelsadde.com/en/projet/ the-culbutos/

| Reference : | C2-15<br><b>The family «Culbuto»</b>                                             |
|-------------|----------------------------------------------------------------------------------|
| Edition :   | 8 pieces signed and<br>numbered                                                  |
| Sizes :     | 3 heights 12/17/25 cm<br>(5/7/10 inches)<br>Base's diameter<br>38 cm (15 inches) |
| Materials : | matt varnished brass<br>+ base in black leather                                  |
| Weight :    | 3.4 kgs (7.5 lbs)                                                                |