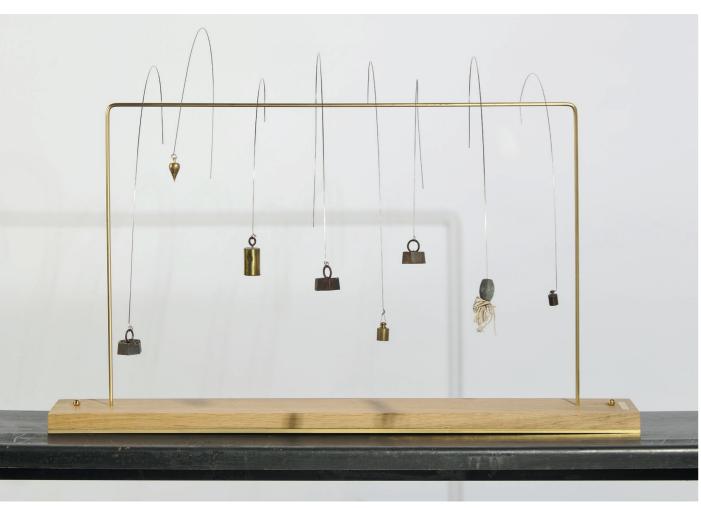

# THE FOUR SEASONS

http://christelsadde.com/en/collection-2/spring-or-the-weight-of-my-cares-is-beginning-to-lift/

| Reference : | SPR-20<br><b>Spring</b> or<br><b>The weight of my cares is beginning to lift</b>           |  |
|-------------|--------------------------------------------------------------------------------------------|--|
| Edition :   | 8 pieces signed and numbered                                                               |  |
| Sizes :     | The base: length 75 cm (29.5 in.)/ width 10 cm (3.9 in.).<br>Total height 50 cm (19.6 in.) |  |
| Materials : | oak + polish brass + stainless steel                                                       |  |
| Weight :    | 5 kgs (11 lbs)                                                                             |  |

# THE FOUR SEASONS

http://christelsadde.com/en/collection-2/ autumn-or-i-give-myself-over-to-winter/

| Reference : | AUT-20<br>Autumn or I give myself over to winter                                                      |
|-------------|-------------------------------------------------------------------------------------------------------|
| Edition :   | 8 pieces signed and numbered                                                                          |
| Sizes :     | The base: length 75 cm (29.5 in.)/<br>width 6 cm (2.4 in.)<br>Height of the rods 70 cm (27.5 inches)  |
| Materials : | The base is in oak + polish brass<br>The rods are in plated gold steel +<br>brilliant stainless steel |
| Weight :    | 2.7 kgs (5,9 lbs)                                                                                     |

http://christelsadde.com/en/collection-2/ winter-or-the-sleeping-tree/

| Reference : | WIN_20<br>Winter or The Sleeping Tree                                                                   |
|-------------|---------------------------------------------------------------------------------------------------------|
| Edition :   | 8 pieces signed and numbered                                                                            |
| Sizes :     | The base: length 75 cm<br>(29.5 in.)/width 6 cm (2.4 in.)<br>Height of the rods:<br>70 cm (27.5 inches) |
| Materials : | The base is in oak + polish brass<br>The rods are in plated gold steel<br>+ brilliant stainless steel   |
| Weight :    | 2.7 kgs (5.9 lbs)                                                                                       |