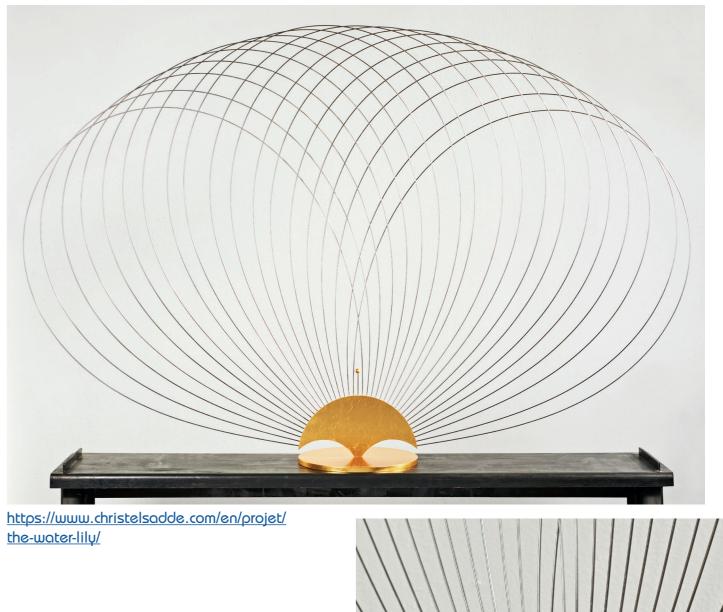

## THE WATER LILY

https://www.christelsadde.com/en/projet/the-peacock-sun/

| Reference :     | PS-17                                                                   |
|-----------------|-------------------------------------------------------------------------|
| Edition :       | 8 pieces signed and numbered                                            |
| Sizes :         | Diameter of the base : 24 cm (9 in.)<br>Total diameter : 90 cm (35 in.) |
| A A - L t - L - | Chaitele an abanda da da da la chaite da chaite da chaite               |

Stainless steel rods / gold leaf plated base in aluminium. Materials :

Weight: 2,8 kgs (6,2 lbs)

| Reference : | NY-17                                                                                        |
|-------------|----------------------------------------------------------------------------------------------|
| Edition :   | 8 pieces signed and numbered                                                                 |
| Sizes :     | the base : 24 cm (9 inches).<br>Total length 136 cm (53 in.),<br>Total height 88 cm (35 in.) |
| Materials : | Stainless steel rods /<br>gold leaf plated base in aluminium.                                |
| Weight:     | 2,8 kgs (6,2 lbs)                                                                            |