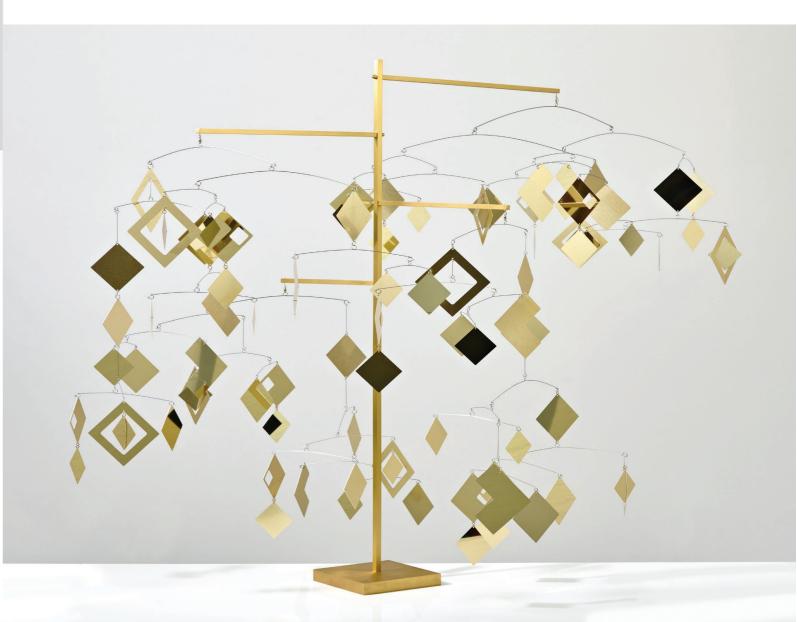

# THE STANDING MOBILES XXL

https://www.christelsadde.com/en/projet/stabile-i-fly-away/

| Reference : | GS_2<br><b>  Fly Away</b>                                                   |
|-------------|-----------------------------------------------------------------------------|
| Edition :   | 8 pieces signed and numbered                                                |
| Sizes :     | L 1.5 m (59 in.) x l 50 cm (20 in.)<br>x h 1 m (39 in.)                     |
| Materials : | base in varnished brass, stainless<br>steel rods, shapes in aluminum mirror |

Weight : 5.4 kgs (12 lbs)

https://www.christelsadde.com/en/projet/stabile-4-bro

| eference :    | GS_3<br><b>4 Branches Tree</b>                                              |  |
|---------------|-----------------------------------------------------------------------------|--|
| lition :      | Unique Piece signed and numbered                                            |  |
| 205 :         | L 1.5 m (59 in.) x l 1.5 m (59 in.)<br>x h 1 m (39 in.)                     |  |
| aterials :    | base in varnished brass, stainless<br>steel rods, shapes in aluminum mirror |  |
| eight :       | 5.8 kgs (13 lbs)                                                            |  |
| ranches-tree/ |                                                                             |  |