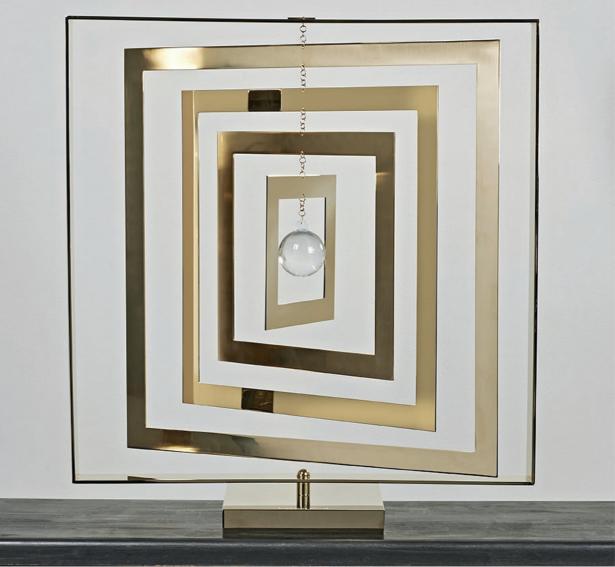

https://www.christelsadde.com/en/projet/stabile-i-dance/

https://www.christelsadde.com/en/projet/tribute-to-victor-vasarely/

| Reference : | SV1-17<br>Tribute to Victor VASARELY - XXL ve     |
|-------------|---------------------------------------------------|
| Edition :   | 8 pieces signed and numbered                      |
| Sizes :     | square frame 50 cm (20 in.)<br>base 17 cm (7 in.) |
| Materials : | polished varnished brass + glass                  |
| Weight :    | 6,3 kgs (14 lbs)                                  |