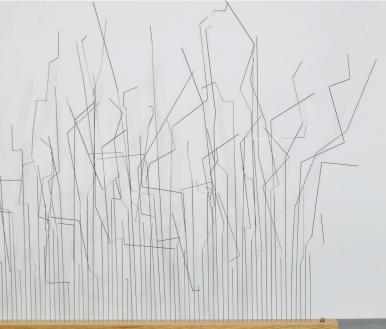

### THE WILD GRASS

# https://www.christelsadde.com/en/projet/the-wild-grass/

Reference : SCU2\_13 8 pieces signed and numbered Edition : length of the base 1 m (39 inches) x height of the rods 60 cm (24 inches) Sizes : base in oak and brass Materials : + rods in plated gold steel 8 kgs (18 lbs) Weight :