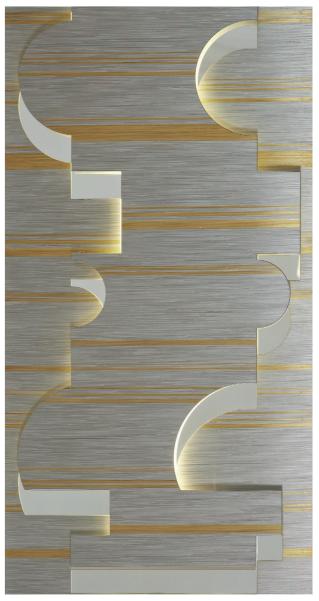

## LIGHTED WALL SCULPTURES

https://www.christelsadde.com/en/projet/pair-of-lighted-wall-sculptures/

| Reference : | APU1_13 ; APU2_13                                        |
|-------------|----------------------------------------------------------|
| Edition :   | 8 pieces signed and numbered                             |
| Sizes :     | width 50 cm x height 1 m x<br>thickness 5 cm             |
| Materials : | Stainless steel rods<br>+ brass varnished rods<br>+ leds |
| Weight :    | 10 kgs each                                              |