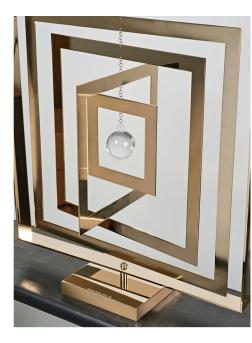

https://www.christelsadde.com/en/projet/stabile-i-dance/

https://www.christelsadde.com/en/projet/tribute-to-victor-vasarely/

| Reference : | SV1-17<br>Tribute to Victor VASARELY - XXL ve     |
|-------------|---------------------------------------------------|
| Edition :   | 8 pieces signed and numbered                      |
| Sizes :     | square frame 50 cm (20 in.)<br>base 17 cm (7 in.) |
| Materials : | polished varnished brass + glass                  |
| Weight :    | 6,3 kgs (14 lbs)                                  |