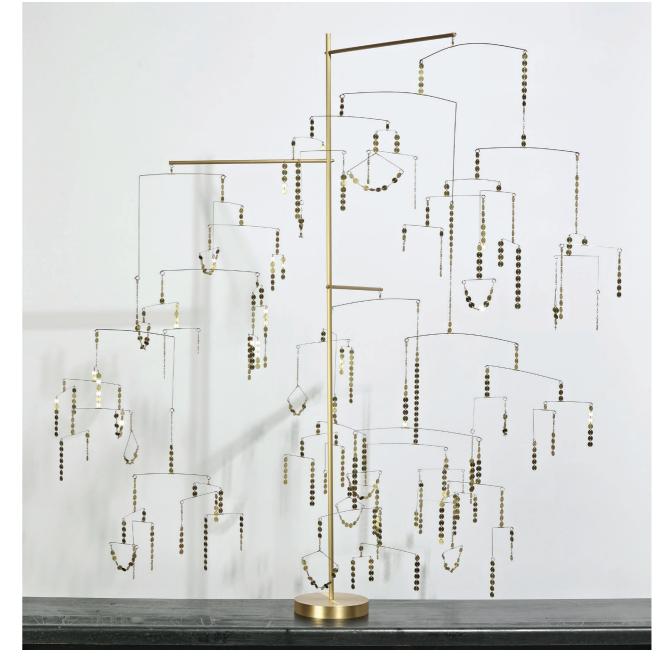

https://www.christelsadde.com/en/projet/summer-or-the-tree-of-life/

| Reference : | SUM-20<br>Summer or The Tree of Life                                        |
|-------------|-----------------------------------------------------------------------------|
| Edition :   | 8 pieces signed and numbered                                                |
| Sizes :     | The base: diameter 12 cm (4.7 in.).<br>The mobile : diameter 90 cm (35.4 in |
| Materials : | matt varnished brass + stainless stee                                       |
| Weight :    | 2.5 kgs (5.5 lbs)                                                           |

in.) / Height 92 cm (36 in.)

el rods