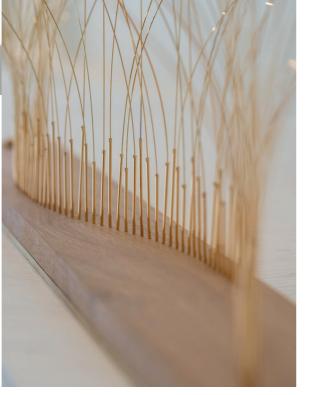

# THE FOUR SEASONS

http://christelsadde.com/en/collection-2/ autumn-or-i-give-myself-over-to-winter/

| Reference : | AUT-20<br>Autumn or I give myself over to winter                                                      |
|-------------|-------------------------------------------------------------------------------------------------------|
| Edition :   | 8 pieces signed and numbered                                                                          |
| Sizes :     | The base: length 75 cm (29.5 in.)/<br>width 6 cm (2.4 in.)<br>Height of the rods 70 cm (27.5 inches)  |
| Materials : | The base is in oak + polish brass<br>The rods are in plated gold steel +<br>brilliant stainless steel |
| Weight :    | 2.7 kgs (5,9 lbs)                                                                                     |

http://christelsadde.com/en/collection-2/ winter-or-the-sleeping-tree/

| Reference : | WIN_20<br>Winter or The Sleeping Tree                                                                   |
|-------------|---------------------------------------------------------------------------------------------------------|
| Edition :   | 8 pieces signed and numbered                                                                            |
| Sizes :     | The base: length 75 cm<br>(29.5 in.)/width 6 cm (2.4 in.)<br>Height of the rods:<br>70 cm (27.5 inches) |
| Materials : | The base is in oak + polish brass<br>The rods are in plated gold steel<br>+ brilliant stainless steel   |
| Weight :    | 2.7 kgs (5.9 lbs)                                                                                       |

# https://www.christelsadde.com/en/projet/the-wild-grass/

Reference : SCU2\_13 8 pieces signed and numbered Edition : length of the base 1 m (39 inches) x height of the rods 60 cm (24 inches) Sizes : base in oak and brass Materials : + rods in plated gold steel 8 kgs (18 lbs) Weight :