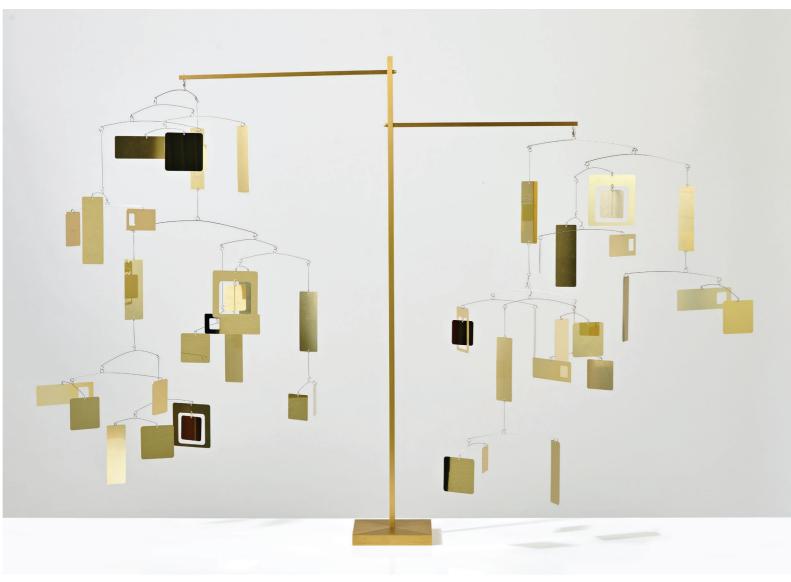

# THE STANDING MOBILES XXL

https://www.christelsadde.com/en/projet/stabile-i-fly-away/

| Reference : | GS_2<br><b>  Fly Away</b>                                                   |
|-------------|-----------------------------------------------------------------------------|
| Edition :   | 8 pieces signed and numbered                                                |
| Sizes :     | L 1.5 m (59 in.) x l 50 cm (20 in.)<br>x h 1 m (39 in.)                     |
| Materials : | base in varnished brass, stainless<br>steel rods, shapes in aluminum mirror |

Weight : 5.4 kgs (12 lbs)

https://www.christelsadde.com/en/projet/stabile-4-bro

| eference :    | GS_3<br><b>4 Branches Tree</b>                                              |  |
|---------------|-----------------------------------------------------------------------------|--|
| lition :      | Unique Piece signed and numbered                                            |  |
| 205 :         | L 1.5 m (59 in.) x l 1.5 m (59 in.)<br>x h 1 m (39 in.)                     |  |
| aterials :    | base in varnished brass, stainless<br>steel rods, shapes in aluminum mirror |  |
| eight :       | 5.8 kgs (13 lbs)                                                            |  |
| ranches-tree/ |                                                                             |  |