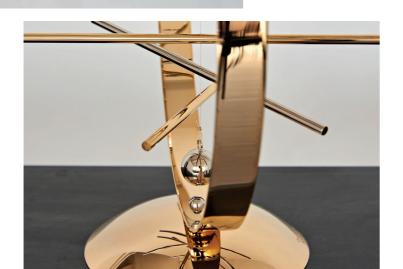

# THE STANDING MOBILES XXL

https://www.christelsadde.com/en/projet/stabile-i-fly-away/

| Reference : | GS_2<br><b>  Fly Away</b>                                                   |
|-------------|-----------------------------------------------------------------------------|
| Edition :   | 8 pieces signed and numbered                                                |
| Sizes :     | L 1.5 m (59 in.) x l 50 cm (20 in.)<br>x h 1 m (39 in.)                     |
| Materials : | base in varnished brass, stainless<br>steel rods, shapes in aluminum mirror |

Weight : 5.4 kgs (12 lbs)

https://www.christelsadde.com/en/projet/stabile-4-bro

| eference :    | GS_3<br><b>4 Branches Tree</b>                                              |  |
|---------------|-----------------------------------------------------------------------------|--|
| lition :      | Unique Piece signed and numbered                                            |  |
| 205 :         | L 1.5 m (59 in.) x l 1.5 m (59 in.)<br>x h 1 m (39 in.)                     |  |
| aterials :    | base in varnished brass, stainless<br>steel rods, shapes in aluminum mirror |  |
| eight :       | 5.8 kgs (13 lbs)                                                            |  |
| ranches-tree/ |                                                                             |  |