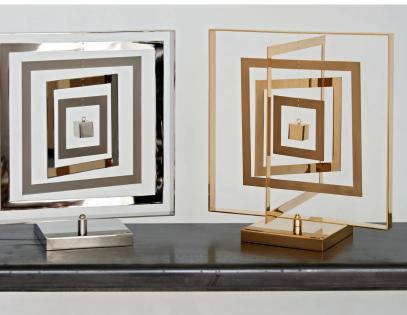

https://www.christelsadde.com/en/projet/stabile-i-dance/

https://www.christelsadde.com/en/projet/tribute-to-victor-vasarely/

| Reference : | SV1-17<br>Tribute to Victor VASARELY - XXL ve     |
|-------------|---------------------------------------------------|
| Edition :   | 8 pieces signed and numbered                      |
| Sizes :     | square frame 50 cm (20 in.)<br>base 17 cm (7 in.) |
| Materials : | polished varnished brass + glass                  |
| Weight :    | 6,3 kgs (14 lbs)                                  |

#### https://www.christelsadde.com/en/projet/the-series-of-tribute-to/

| <b>STABILE, Tribute to K. Malevitch</b><br>Kasimir MALEVITCH, russian artist (1878-1935) |                                                                             |  |
|------------------------------------------------------------------------------------------|-----------------------------------------------------------------------------|--|
| Reference :                                                                              | S5-14 (gold) & S6-14 (palladium)                                            |  |
| Edition :                                                                                | 8 pieces signed and numbered                                                |  |
| Dimensions :                                                                             | diameter 25 cm x height 30 cm<br>(9.8/11.8 in.)                             |  |
| Weight :<br>Materials :                                                                  | 540 grs (1,19 lbs)<br>polished varnished brass, gold or<br>palladium plated |  |

#### STABILE, Tribute to V. Vasarely

Victor VASARELY, french artist (1906-1997)

| Reference : | 57-14 (gold) & 58-14 (palladium)                      |
|-------------|-------------------------------------------------------|
| Edition :   | 8 pieces signed and numbered                          |
| Sizes :     | diameter 25 cm x height 30 cm<br>(9.8/11.8 in.)       |
| Weight :    | 850 grs - 1,87 lbs                                    |
| Materials : | polished varnished brass,<br>gold or palladium plated |