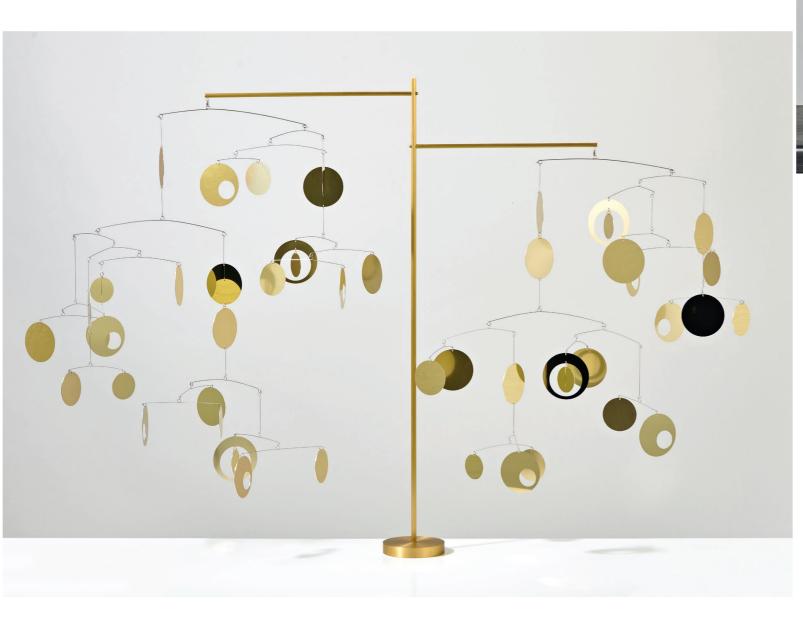

# THE STANDING MOBILES XXL

https://www.christelsadde.com/en/projet/stabile-i-fly-away/

| Reference : | GS_2<br><b>  Fly Away</b>                                                   |
|-------------|-----------------------------------------------------------------------------|
| Edition :   | 8 pieces signed and numbered                                                |
| Sizes :     | L 1.5 m (59 in.) x l 50 cm (20 in.)<br>x h 1 m (39 in.)                     |
| Materials : | base in varnished brass, stainless<br>steel rods, shapes in aluminum mirror |

Weight : 5.4 kgs (12 lbs)

https://www.christelsadde.com/en/projet/stabile-4-bro

| eference :    | GS_3<br><b>4 Branches Tree</b>                                              |  |
|---------------|-----------------------------------------------------------------------------|--|
| lition :      | Unique Piece signed and numbered                                            |  |
| 205 :         | L 1.5 m (59 in.) x l 1.5 m (59 in.)<br>x h 1 m (39 in.)                     |  |
| aterials :    | base in varnished brass, stainless<br>steel rods, shapes in aluminum mirror |  |
| eight :       | 5.8 kgs (13 lbs)                                                            |  |
| ranches-tree/ |                                                                             |  |

| Reference : | GS_1<br>I Dance                                                             |
|-------------|-----------------------------------------------------------------------------|
| Edition :   | 8 pieces signed and numbered                                                |
| Sizes :     | L 1.5 m (59 in.) x l 50 cm (20 in.) x<br>h 1 m (39 in.)                     |
| Materials : | base in varnished brass, stainless<br>steel rods, shapes in aluminum mirror |
| Weight :    | 5.4 kgs (12 lbs)                                                            |